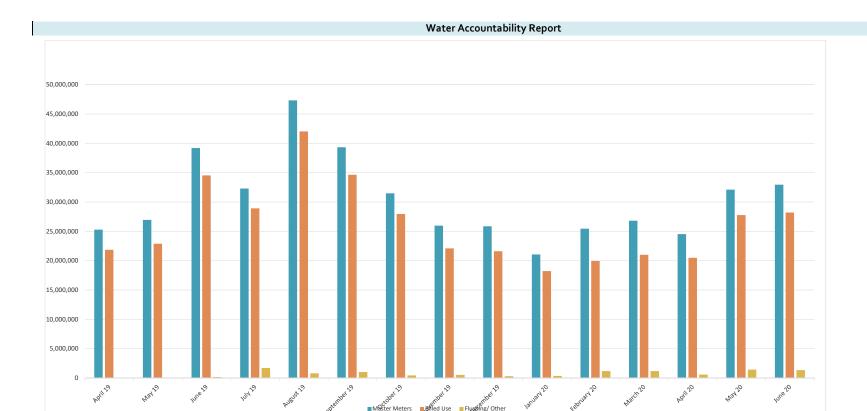

- 5. Review Operations Report and authorize District maintenance and termination of delinquent account. The President recognized Mr. Jenkins, who reviewed the Operations Report for June 2020, a copy of which is attached as *Exhibit E*. He reported a 89.6% accountability for the period May 28, 2020 through June 25, 2020.
  - Mr. Jenkins reviewed the Major Maintenance Summary for June 2020.