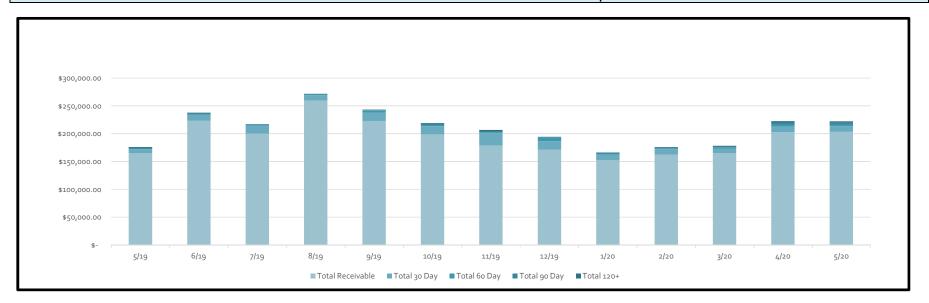

Ms. Loaiza presented to and reviewed with the Board the Delinquent Tax Report, a copy of which is attached hereto as *Exhibit C*.

Upon motion by Director House, seconded by Director Whitaker, after full discussion and the question being put to the Board, the Board voted unanimously to approve the Tax Assessor and Collector's Report, to authorize payment of check numbers 1564 through 1578 from the Tax Account to the persons, in the amounts, and for the purposes stated in the report.