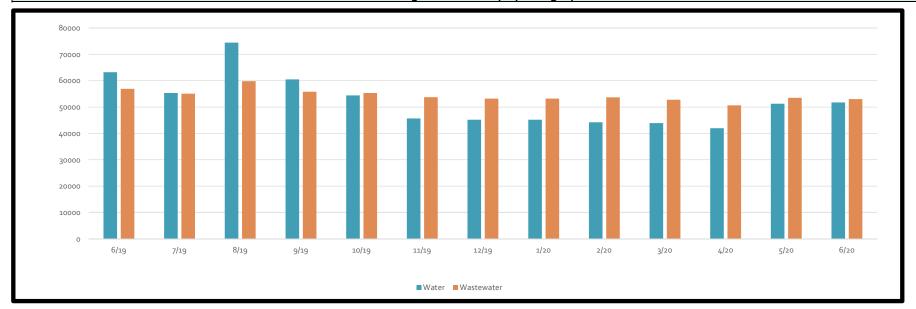

- 5. Review Operations Report and authorize District maintenance and termination of delinquent account. The President recognized Mr. Jenkins, who reviewed the Operations Report for June 2020, a copy of which is attached as *Exhibit E*. He reported a 89.6% accountability for the period May 28, 2020 through June 25, 2020.
  - Mr. Jenkins reviewed the Major Maintenance Summary for June 2020.