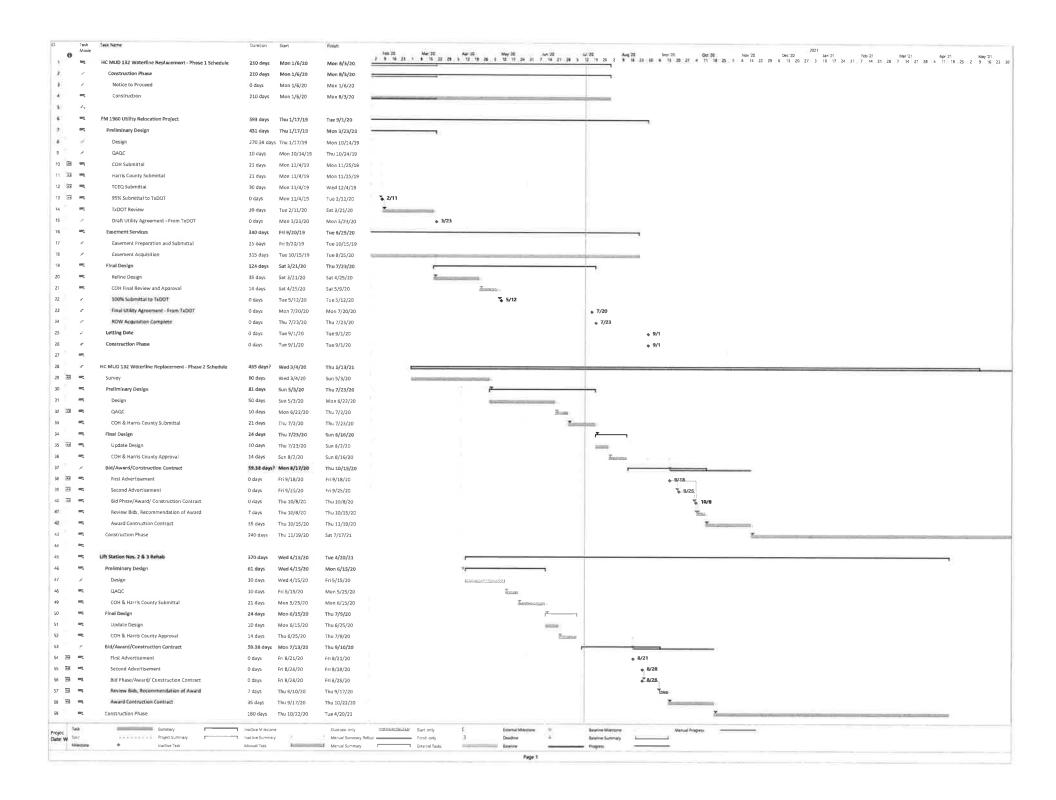

- 6. Consider message on water bill re census. The President stated that the Board received a request from Harris County Commissioner Precinct 2 to include a notice about the census on the District's bills. He stated that he spoke with a representative, and requested that the information be revised as the deadline for the census has passed. He noted that the representative would revise the information for the Board's consideration. Upon motion by Director House, seconded by Director Whitaker, after full discussion and the question being put to the Board, the Board voted unanimously to include the census information, once provided, with the District's bills and on the District's website.
- 7. Review Engineer's Report, authorize necessary capital projects and authorize capacity commitments. The President recognized Mr. Bailey, who presented to and reviewed with the Board the Engineer's Report, a copy of which is attached hereto as *Exhibit F*.
- Mr. Bailey presented the draft of the updated Capital Improvements Plan, a copy of which is attached hereto as *Exhibit G*.
- Mr. Bailey stated that the contractor for the Water Plant No. 2 HPT is addressing the final punchlist items, including making repairs to the brick fence.
- Mr. Bailey stated that for the Waterline Replacement, Phase I, the contractor, McKinney Construction, Inc., has switched over the residential service connections to the new water lines, and they are now making repairs to the areas that were disturbed by construction. He presented Pay Estimate No. 5 in the amount of \$70,138.00 to McKinney Construction, Inc.
- Mr. Bailey stated that for the Waterline Replacement, Phase 2, BGE has completed the preliminary design and has submitted the plans for agency review. He requested the Board's authorization to advertise for bids pending the completion of the final design.
- Mr. Bailey stated that BGE is finishing the design work on the Rehabilitation of Lift Station Nos. 2 and 3 and that BGE anticipates advertising for bids next month. He noted that the construction will include a new electrical control panel and wet well equipment at Lift Station No. 3, per Inframark's request.

Mr. Bailey stated that BGE will combine their survey data on the private storm sewer system in front of The Overlook with the information that was provided by Magnaflow. He noted that BGE will prepare an updated overall exhibit on the area when it is complete.

The Board discussed the list of areas for potential drainage improvements. Mr. Bailey stated that BGE received a proposal from Stuckey's in the amount of \$28,961.34 to repair the failed concrete slope paving area at the drainage channel near the wooden bridge. He stated that BGE proposes holding off on the proposal until further information is obtained regarding ownership of the pipelines in the area.

Upon motion by Director Mielke, seconded by Director House, after full discussion and the question being put to the Board, the Board voted unanimously to: (1) approve the Engineer's Report; (2) approve Pay Estimate No. 5 in the amount of \$70,138.00 to McKinney Construction, Inc. for Waterline Replacement, Phase 1; and (3) authorize BGE to advertise for bids for the Waterline Replacement, Phase 2 project pending completion of the final design.